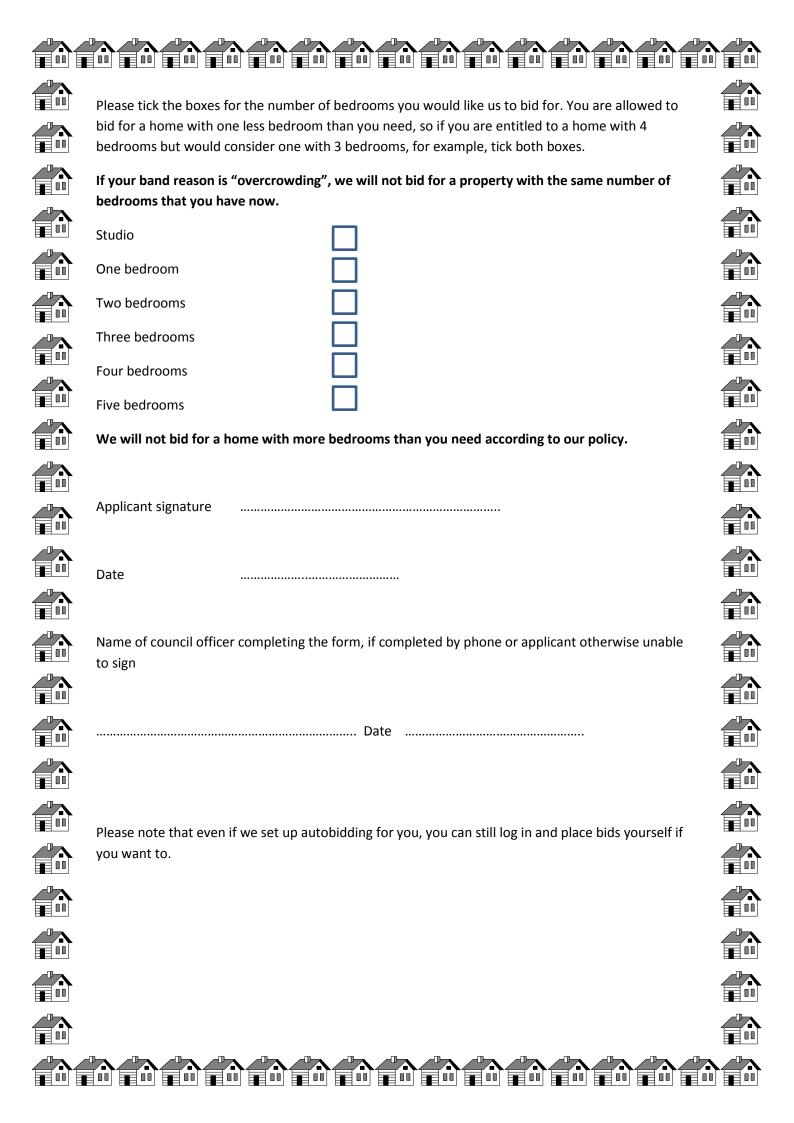

| Request for autobidding                                                                                                                  |  |
|------------------------------------------------------------------------------------------------------------------------------------------|--|
| nequest for autobidaning                                                                                                                 |  |
| Applicant name:                                                                                                                          |  |
| Locata number:                                                                                                                           |  |
| I would like the council to set up autobidding, so that bids are made for any property that meets the preferences indicated below.       |  |
| Please tick the box for each area that you are willing to consider                                                                       |  |
| W3<br>W4                                                                                                                                 |  |
| W5<br>W7                                                                                                                                 |  |
| W13<br>UB1                                                                                                                               |  |
| UB2<br>UB5                                                                                                                               |  |
| Do you wish us to place bids for:                                                                                                        |  |
| Council homes only                                                                                                                       |  |
| Housing association homes only                                                                                                           |  |
| Both council and housing association homes  Sometimes housing associations advertise homes in other west London boroughs. Do you want us |  |
| to bid for them?                                                                                                                         |  |
| Yes No                                                                                                                                   |  |
| If you are over 60, with no dependants do you wish us to place bids for:                                                                 |  |
|                                                                                                                                          |  |
| General needs homes only                                                                                                                 |  |
| Both types of home                                                                                                                       |  |
| What is the highest floor you would be willing to live on?                                                                               |  |
| Do you need a lift if your home is above the ground floor? Yes No                                                                        |  |
| Do you have pets that will be moving with you?  Yes  No                                                                                  |  |
|                                                                                                                                          |  |
|                                                                                                                                          |  |